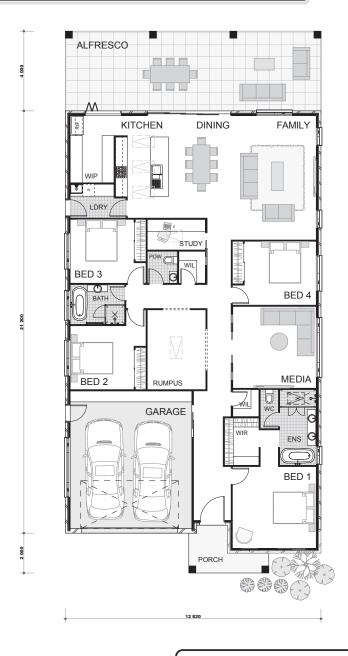

## The FLOORPLAN

Garage:  $45.27~\text{m}^2$  | Living:  $231.2~\text{m}^2$  | Porch:  $5.97~\text{m}^2$  | Alfresco:  $51.28~\text{m}^2$