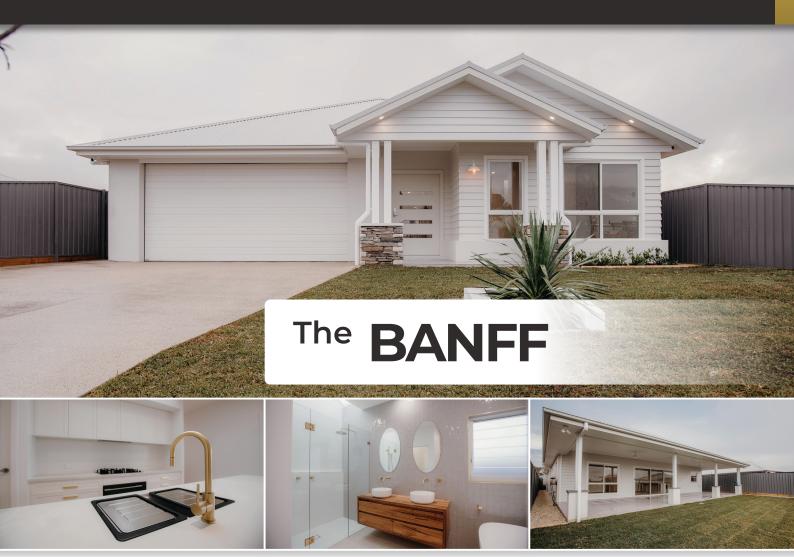

**BATH** 

CAR

The Banff is a single storey design perfect for level sites with a 14.7 metre frontage or wider. The design is an entertainer's dream, with four bedrooms, three living areas and a modern kitchen that overlooks the open plan living and dining areas as well as the oversized alfresco.

The highlight of this home is the modern and functional fittings throughout the entire design. The galley style butlers pantry and Hamptons inspired kitchen is complimented by the raised ceilings and three Velux skylights giving the entire space additional light and sophistication. Boasting two walk in linen cupboards and additional optional garage storage, the Banff is never short on space.

The Master Suite is situated at the front of the design, giving you the ultimate retreat. The luxury ensuite contains a double basin, a deep bath, a lavish shower space with double shower heads and another skylight overhead for the ultimate experience.

The grand alfresco area spans the width of the house, giving you plenty of space for all your entertaining needs. The sliding doors open up through the open plan kitchen and dining areas, doubling your space. The Banff is the perfect design for families who love to host guests and entertain.